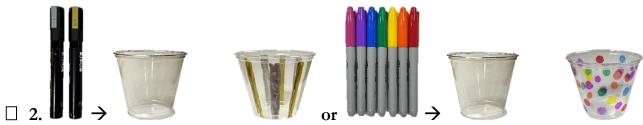

#### **SUPPLIES:**

Plastic drink cup/tumbler of choice

Acrylic paint pens in colors of choice. You can also use permanent markers

Protective craft mat

Can of clear acrylic coating spray (for multi-use cups/tumblers)

### **DIRECTIONS:**

**Place** a protective craft mat or newspapers down on your work table.

**Draw** a design of your choice on the outside of your plastic cup/tumbler.

Using paint pens will create a design that is more opaque (not see through) while permanent markers will create a design that is transparent (see through).