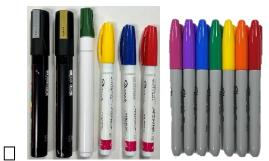

#### **SUPPLIES:**

Plastic drink cup/tumbler of choice

Acrylic paint pens in colors of choice. You can also use permanent markers

Protective craft mat

Can of clear acrylic coating spray (for multi-use cups/tumblers)

### **DIRECTIONS:**

**Place** a protective craft mat or newspapers down on your work table.

**Draw** a design of your choice on the outside of your plastic cup/tumbler.

Using paint pens will create a design that is more opaque (not see through) while permanent markers will create a design that is transparent (see through).