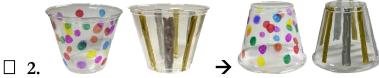

### **DIRECTIONS:**

**Place** a protective craft mat or newspapers down on your work table.

**Draw** a design of your choice on the outside of your plastic cup/tumbler.

Using paint pens will create a design that is more opaque (not see through) while permanent markers will create a design that is transparent (see through).

Allow painted cups to dry thoroughly. Single use cups are ready to use when dry.