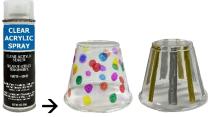

### For multi-use cups:

□ 3.

**Place** painted cup upside down on craft mat in a well-ventilated area. **Spray the entire outside surface lightly** with clear acrylic coating. We recommend you apply a total of 3 coats. Allow each coat to dry before applying next coat.