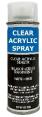

#### **SUPPLIES:**

Plastic drink cup/tumbler of choice

Acrylic paint pens in colors of choice. You can also use permanent markers

Protective craft mat

Can of clear acrylic coating spray (for multi-use cups/tumblers)

### For multi-use cups:

□ 3.

**Place** painted cup upside down on craft mat in a well-ventilated area. **Spray the entire outside surface lightly** with clear acrylic coating. We recommend you apply a total of 3 coats. Allow each coat to dry before applying next coat.