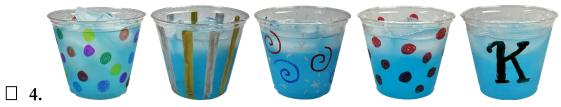

### **DIRECTIONS:**

**Place** a protective craft mat or newspapers down on your work table.

**Draw** a design of your choice on the outside of your plastic cup/tumbler.

Using paint pens will create a design that is more opaque (not see through) while permanent markers will create a design that is transparent (see through).

Allow painted cups to dry thoroughly. Single use cups are ready to use when dry.